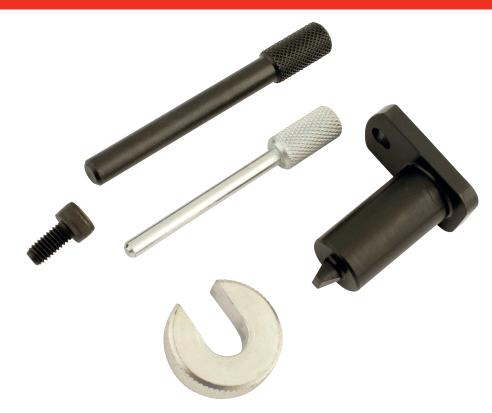

### Description

Background: Developed for Fiat 2.8 diesel engines that are found in the Fiat, Iveco and PSA van ranges this kit provides all the tools required to set the timed components when replacing the timing belt.

The kit also includes the components require to lock the flywheel when undoing and tightening up the front pulley fixings as well as the special spacer to hold the belt tensioner in its fully retracted position.