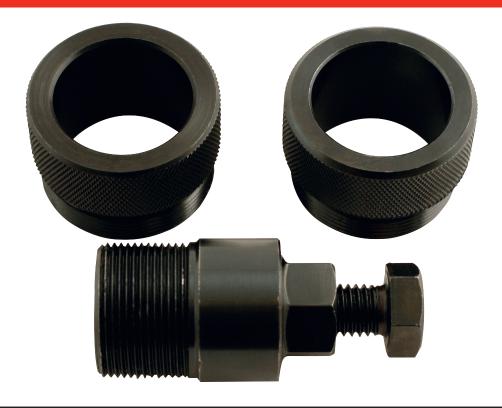

## **Description**

Two sleeves are supplied to increase the application list. The BMW application allows the removal of the sprocket from the shaft when removing the injection pump VP44 and HP CR Pump. Used without centring ring for VP Pumps and with Common rail pumps.

This kit has a shorter Puller body to fit transverse engines. The applications for Vauxhall/Opel | Land Rover and Rover is specifically for transverse mounted engines where space is at a premium.