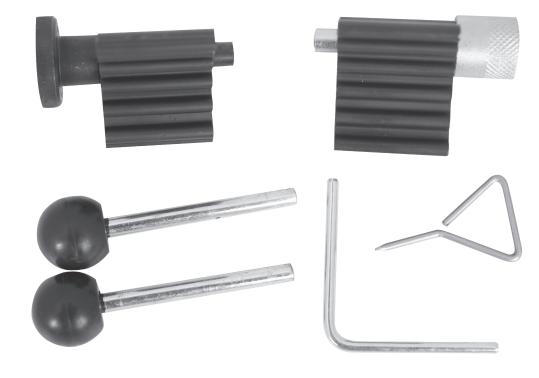

#### Description

Timing tool set for VAG 2.0 Litre TDi PD DOHC engines fitted to Audi A3 | A4 | A5 | A6 | Skoda Octavia II | Volkswagen Golf | Golf Plus | Jetta | Touran models.

- Applications also include: Ford Galaxy models with ASZ | ASZ1 VAG engines
- Set includes crankshaft pulley locking tools for round (T10050) sprockets at 12oClock position and oval sprockets (T10100) at 1oClock position